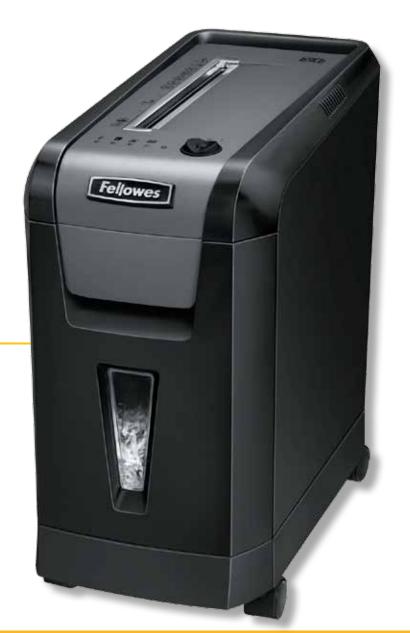

## POWERSHRED® 69Cb Deskside Shredder

Basic Jam Prevention Blocks jams before they start

```
Ultra-Quiet
Offers ultra-quiet performance for
shared workspaces
```

Advanced Safety Stops shredding when hands touch the paper opening

## Specifications

| Model #      | 69Cb                   |
|--------------|------------------------|
| OD SKU       | 379-518                |
| Sheets/Pass  | 10                     |
| Cut Type     | Cross-Cut              |
| Security     | Level 3                |
| Cut Size     | <sup>5</sup> /32" × 2" |
| Users        | 1                      |
| Max Run Time | 10 on / 20 off         |
| Bin Capacity | 5 Gallons              |
| Bin Type     | Pull-out               |
| Throat Width | 9"                     |
| Dimensions   | 20"H x 10"W x 18.4"D   |
| Also Shreds  |                        |